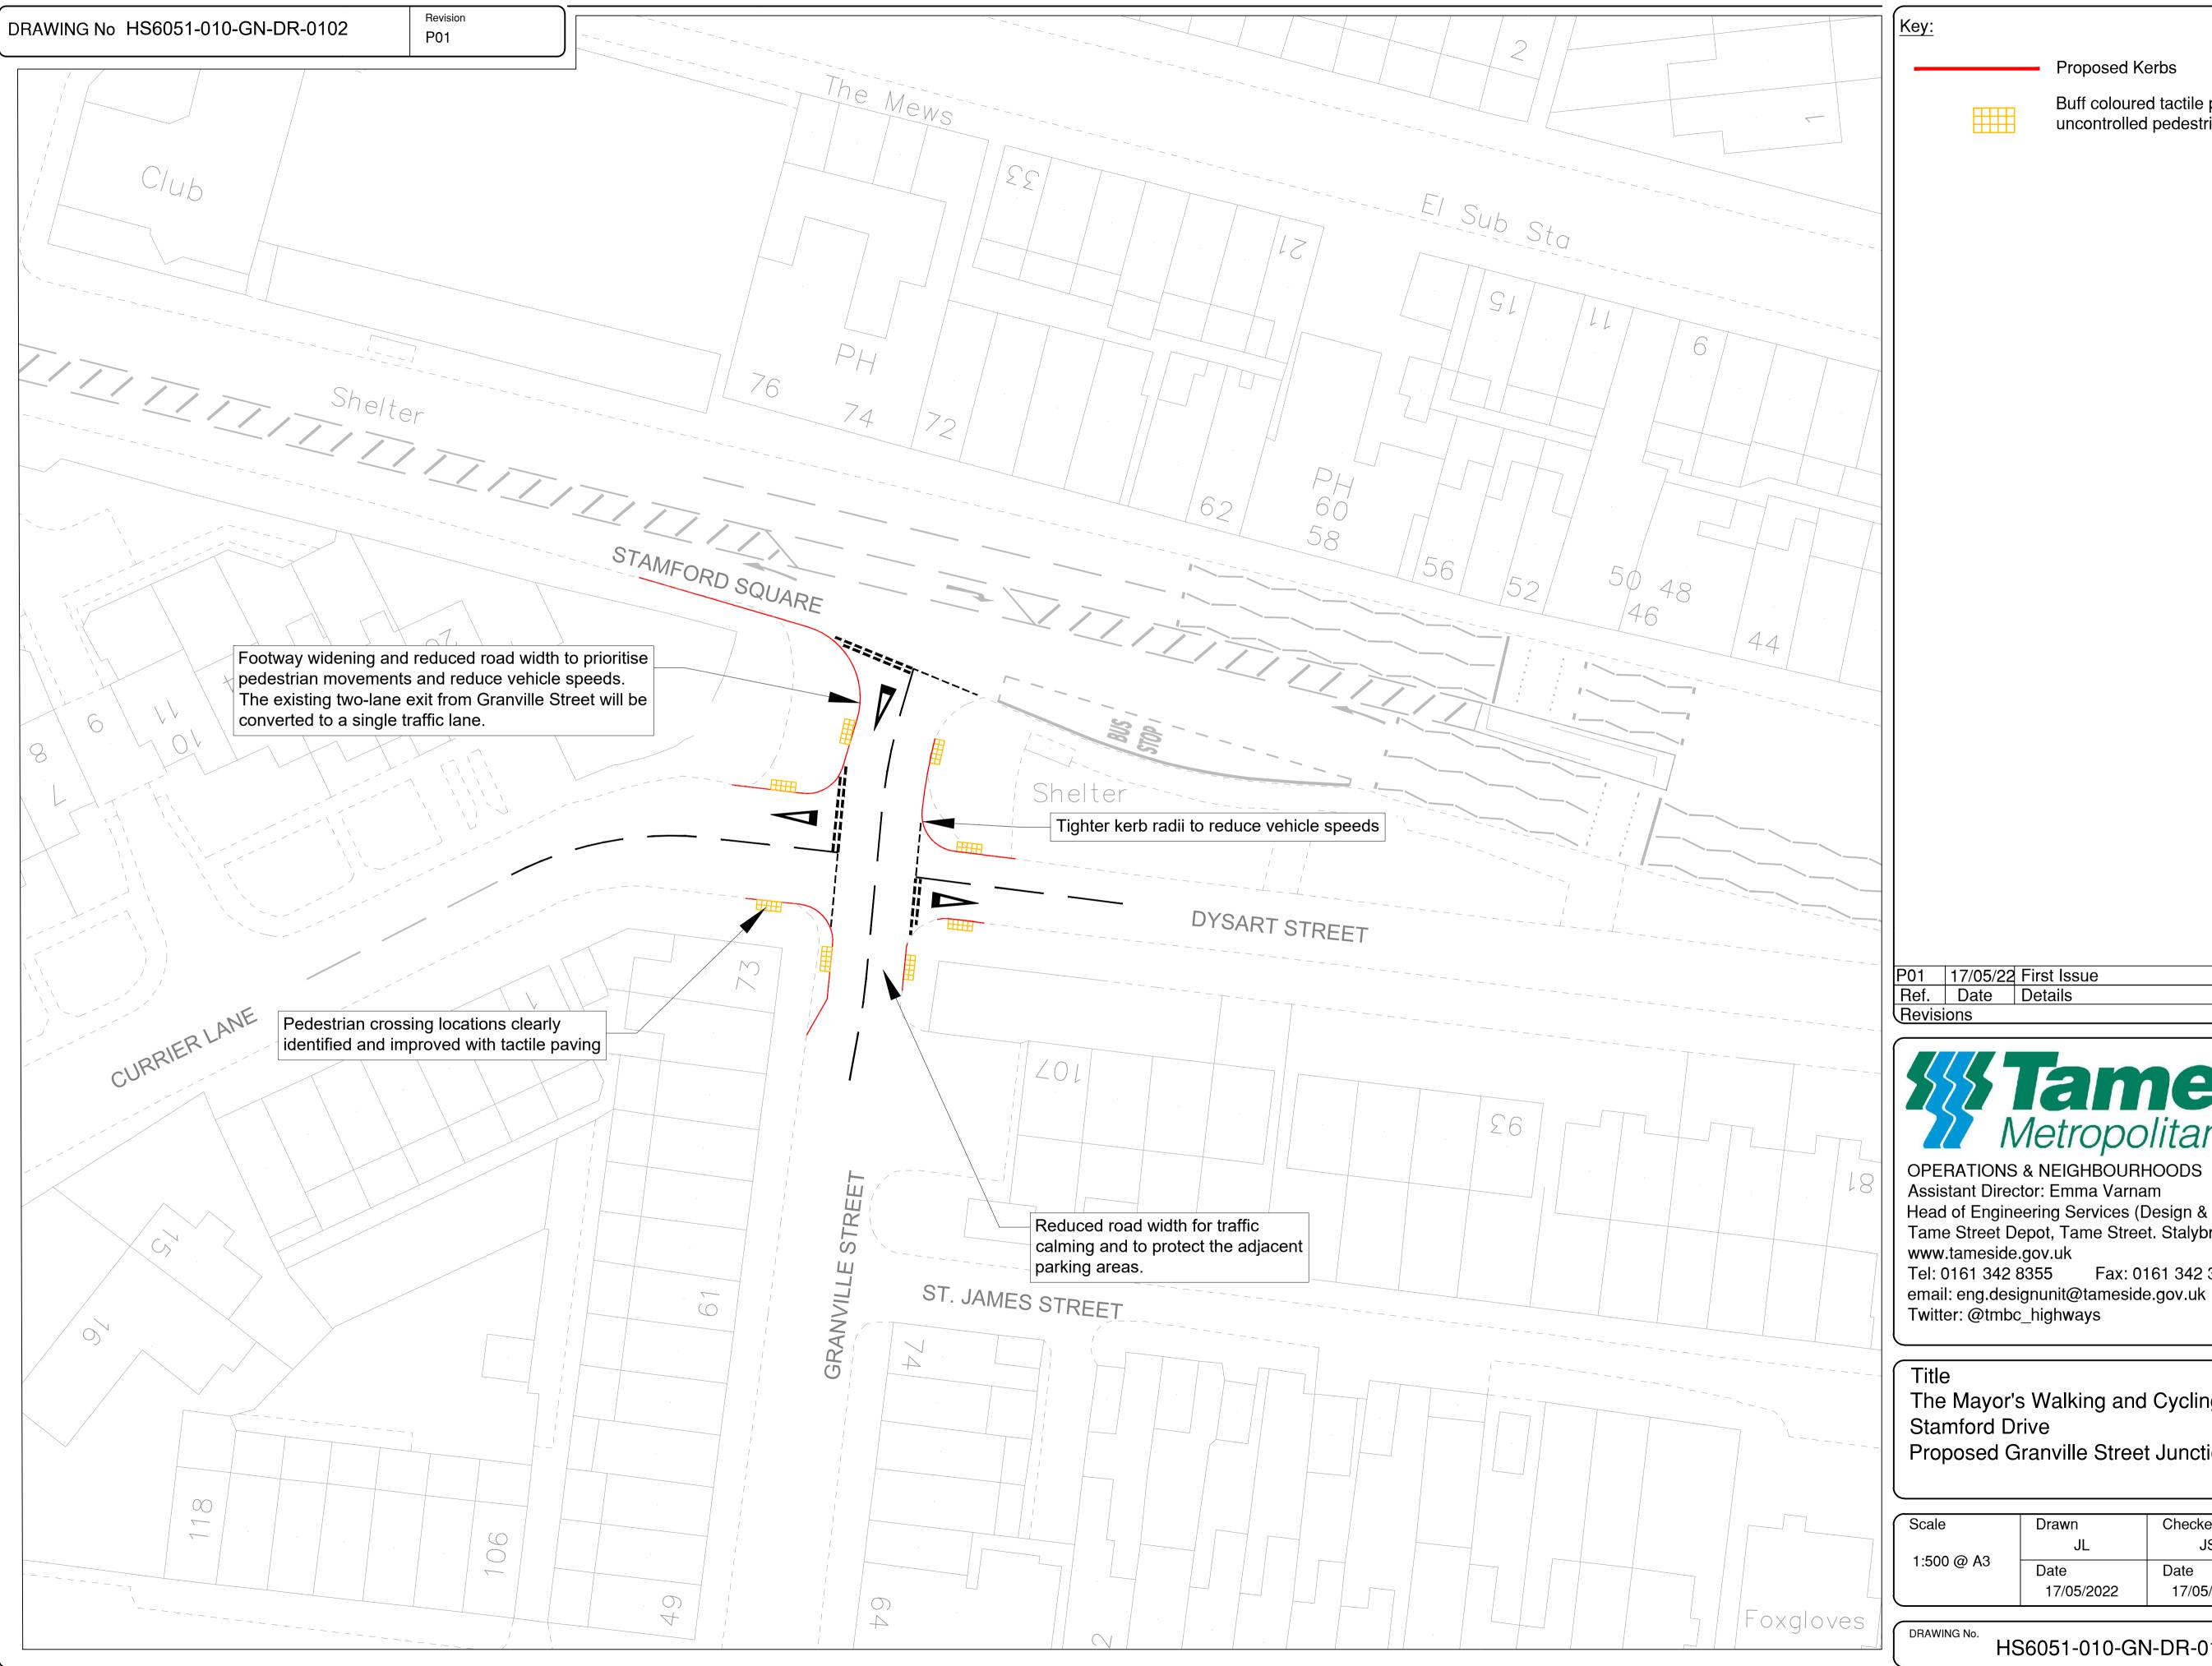

Proposed Kerbs

Buff coloured tactile paving for uncontrolled pedestrian crossing

P01 17/05/22 First Issue Ref. Date Details
Revisions Initials

**OPERATIONS & NEIGHBOURHOODS** Assistant Director: Emma Varnam Head of Engineering Services (Design & Delivery): Lee Holland Tame Street Depot, Tame Street. Stalybridge, SK15 1ST. www.tameside.gov.uk Fax: 0161 342 3964 Tel: 0161 342 8355

The Mayor's Walking and Cycling Challenge Fund Stamford Drive

Proposed Granville Street Junction Improvements

| Scale      | Drawn      | Checked    | Scheme ID       |
|------------|------------|------------|-----------------|
| 1:500 @ A3 | JL         | JS         | HS6051-010      |
|            | Date       | Date       | Drawing Status  |
|            | 17/05/2022 | 17/05/2022 | For Information |

HS6051-010-GN-DR-0102

P01

Revision